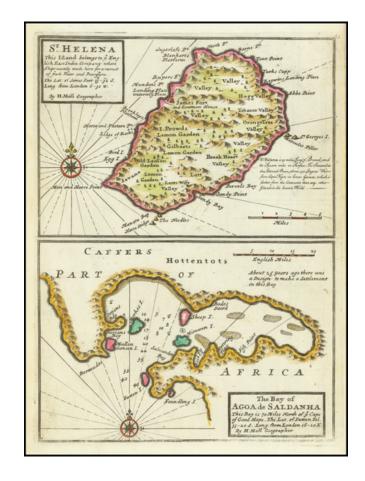

## Barry Lawrence Ruderman Antique Maps Inc.

7407 La Jolla Boulevard La Jolla, CA 92037

www.raremaps.com

(858) 551-8500 blr@raremaps.com

St. Helena This Island belongs to ye. English East India Company whose Ships usually touch here for a recruit of fresh Water and Provisions . . . (with) The Bay of Agoa de Saldanha . . . .

## **Description:**

A nice example of Herman Moll's map of the island of St. Helena and map of Saldhana Bay, South Africa, on a single sheet.