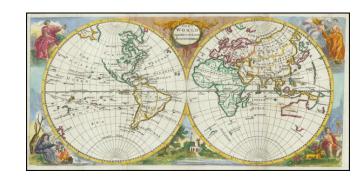

## The World Agreable to the latest Discoveries

**Stock#:** 81586 **Map Maker:** Jefferys

Date: 1768 circa Place: London

**Color:** Hand Colored

**Condition:** VG

**Size:**  $15 \times 7$  inches

**Price:** SOLD

## **Description:**

Decorative map of the World, pre-dating the discoveries of Cook along the Northwest Coast of America and in the Pacific.

Incomplete New Zealand and Australia, although with speculative additions for Australia. The northwest coast of America and the northern Pacific Ocean reflect the discoveries of Behring and Tchirkow.

No Northwest Passage is shown.

Decorative representations of the Air, Water, Earth & Fire, along with a cartouche and vignette.