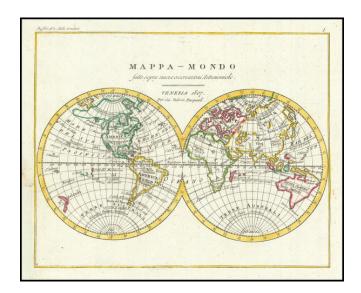

# Mappa-Mondo falto sopra nuove osservazioni Astronomiche.

| Stock#:    | 81582             |
|------------|-------------------|
| Map Maker: | Pasquali          |
| Date:      | 1807              |
| Place:     | Venice            |
| Color:     | Hand Colored      |
| Condition: | VG+               |
| Size:      | 8.5 x 6.75 inches |
| Price:     | \$ 345.00         |

#### **Description:**

## The Last Sea of the West Map?

Fascinating little world map indicating the extent to which Venetian cartography had fallen by the beginning of the 19th century.

The cartography on the map - indeed almost all of the cartography produced by Pasquali - is possibly the most retrograde in print in Europe or North America at the beginning of the 19th century.