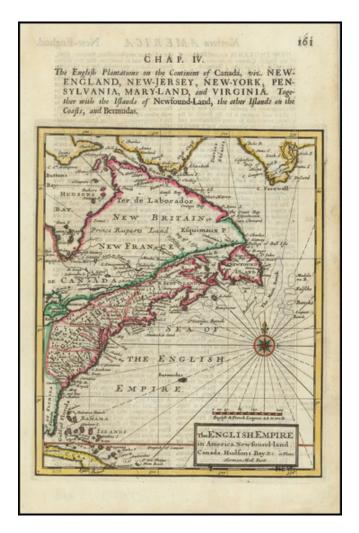

## The English Empire In America, Newfound-land. Canada. Hudson's Bay. &c...

| Stock#:    | 81571 |
|------------|-------|
| Map Maker: | Moll  |

Date:1709 circaPlace:LondonColor:Hand ColoredCondition:VGSize:7 x 10.25 inches

## **Description:**

Interesting early English Map of the Colonies, extending from "Davies Straits" to Florida and Cuba, focusing on the British Possessions in North America.

Compass Rose and rhumb lines. Attractive example.