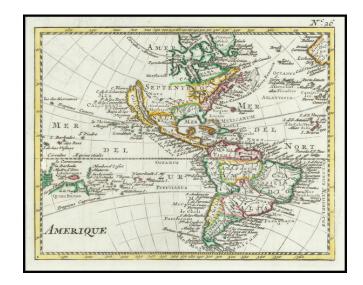

## **Description:**

Detailed antique engraved map of the Americas, showing California as an Island on the Sanson projection.

The map shows the Great Lakes with open western coastlines, also based upon Sanson.

Nice detail in the Pacific, including Quiro Regio, which would become Australia.