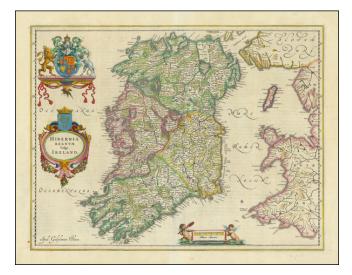

## Ireland, From The Golden Age of Dutch Cartography

Fine example of Blaeu's map of the Ireland.

Shows the Emerald Isle in extraordinary detail, including towns, lakes, mountains, rivers, castles, woods, islands, etc.

Embellished with a large decorative coat of arms, decorative title cartouche including the Irish Harp, and scale of miles, with Blaeu's signature prominently engraved in the lower left.