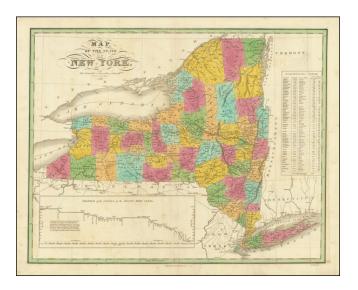

## **Description:**

Highly detailed large format map of New York, from Finley's rare American Atlas, published in 1826.

The map is hand colored by counties and shows towns, rivers, roads, lakes, mountains, islands, canals, etc.

Excellent detail. Includes a profile of the Erie Canal and a statistical table showing information about the counties and county towns, including population, size and distance from Albany.