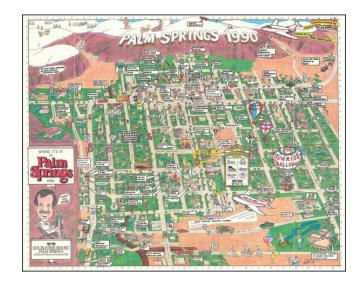

## **Description:**

Decorative pictorial map of the Palm Springs area, published by "Where Its At" In Palm Springs.

The map shows a view of Palm Springs from the north, extending from Tramway Road in the southwest to Palm Canyon.

Dozens of local advertisers, including the famous Zelda's Night Club, with snow activities in the San Jacinto Mountains.

The verso is filled with advertising for various hotels, shopping and recreational activities.