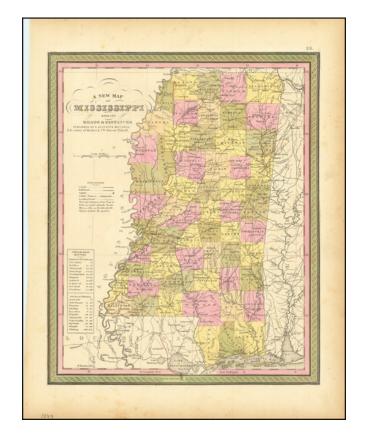

## A New Map Of Mississippi with its Roads & Distances ...

Stock#: 81455 Map Maker: Mitchell

**Date:** 1849

Place: Philadelphia Colored Hand Colored

**Condition:** VG

**Size:** 11.5 x 14 inches

**Price:** SOLD

## **Description:**

Detailed and interesting map of Mississippi, published by Samuel Augustus Mitchell.

The map is hand colored by county and showing towns, rivers, bays, lakes, railroads, roads, distances, etc.

Includes tables of Steam Boat routes and distances.

Mitchell's pre-1850 maps are becoming increasingly rare and difficult to obtain.