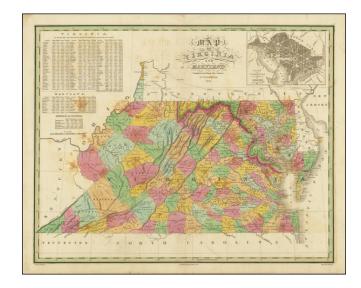

## Map of Virginia and Maryland Constructed from the Latest Authorities . . . 1825

**Stock#:** 81419 **Map Maker:** Finley

**Date:** 1825

Place: Philadelphia Colored Hand Colored

**Condition:** VG

**Size:** 22 x 17 inches

## **Description:**

Early edition of this large detailed map of Virginia and Maryland (with a large inset of Washington DC), published by Anthony Finley.

The map is hand colored by counties and names early towns, roads, mountains, rivers, etc.

Includes a large early inset map of Washington DC.

One of the first large format maps of Virginia and Maryland to appear in an American Atlas.