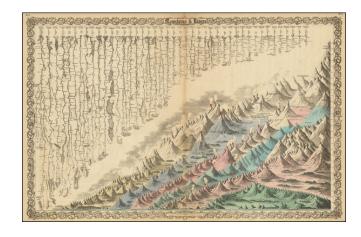

## **Mountains & Rivers**

**Stock#:** 81415 **Map Maker:** Colton

Date: 1870 circa
Place: New York
Color: Hand Colored

**Condition:** VG

**Size:** 26.5 x 17 inches

Price: SOLD

## **Description:**

Gorgeous large-format example of this mountains and rivers plate, showing the lengths of the principal rivers of the world and heights of the principal mountains.

Delineates volcanoes, mountain lakes, and other features. Includes names and distances, and identifies continents. An interesting and decorative item.

This example was likely issued by the Colton firm in about 1870.