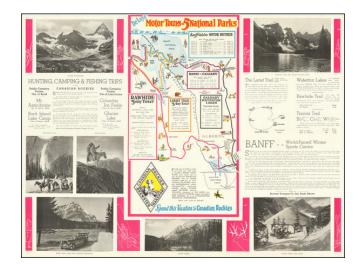

## **Canadian Rockies Sightseeing - The Gray Line - DeLuxe Motor Tours-5 National Parks**

- Stock#:81411Map Maker:Brewster Transport Co.
- Date:1925 circaPlace:Banff, AlbertaColor:ColorCondition:VG+Size:24 x 18 inches

## **Description:**

Playful promotional pictorial map showing a series of potential tours to five Canadian western national parks. The map was produced to promote the tours of Brewster Transport

The parks included are Banff National Park, Yoho Park, Kootenay Park, Watertown Lakes Park, and Glacier National Park. Numerous photo illustrations are shown around the central pictorial map.