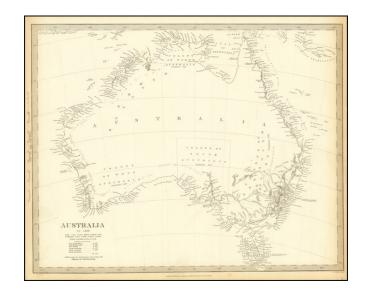

## **Description:**

Large detailed map of Australia, showing bays, capes, creeks, islands, lakes, mountains, ports, rivers, shoals, towns, etc.

The Colony of South Australia is separately shown. Populations for New South Wales, Van Dieman's Land, Port Phillip, South Australia, West Australia and North Australia are shown. Stuart's farthest north on Eyre's Creek is shown. The interior is quite unknown.

An excellent early map of Australia.