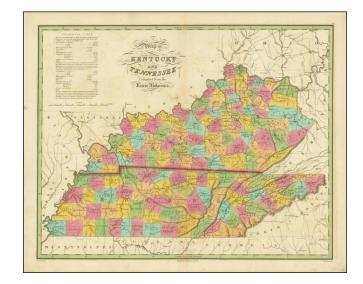

## Map of Kentucky and Tennessee, Compiled From the Latest Authorities

**Stock#:** 81350 **Map Maker:** Finley

**Date:** 1826

Place: Philadelphia Colored Hand Colored

**Condition:** VG+

**Size:** 21.5 x 17 inches

## **Description:**

Fine early map of Kentucky and Tennessee, from Anthony Finley's New American Atlas.

The map includes a statistical table, roads and other early details.

While the map occasionally appears on the market in pocket map form, it is especially desirable in this atlas format, with wide margins and printed on thick paper.