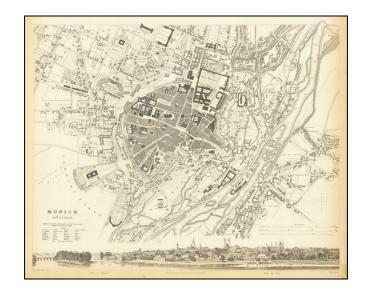

## **Description:**

Highly detailed plan of Munich, at the time the capital of the Kingdom of Bavaria, with a large birdseye view of the city from the east across the Isar River.

One of the best 19th-century English town plans of Munich to appear in a commercial atlas.