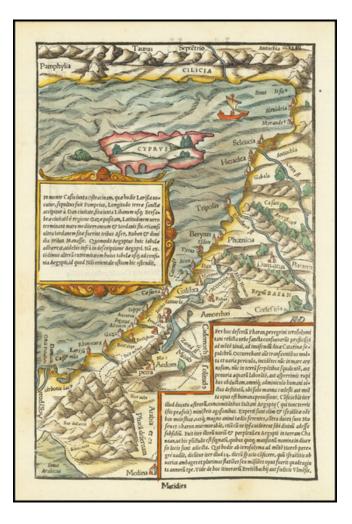

## **Description:**

Detailed map of the region from Cyprus and Cilicia to Mount Sinai and Medina,, from Munster's Cosmography.

A very detailed map of the region, showing towns, mountains, rivers, etc. plus sailing vessels and other embellishments. Munster's Cosmography was one of the most influential georgraphical works of the 16th Century. It was published in a number of editions over a half century and was continuously revised and updated to include new illustrations and updated information.