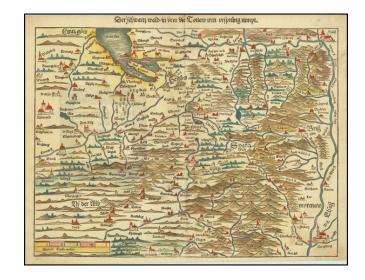

## [Southern Baden-Württemberg] Der Schwartz wald / in den Lonaw iren ursprung nimpt

**Stock#:** 81287 **Map Maker:** Munster

**Date:** 1550 circa **Place:** Basel

**Color:** Hand Colored

**Condition:** VG+

## **Description:**

Interesting map of the southern part of Baden-Württemberg, published in Basel by Sebastian Munster.

The map is oriented with south at the top.