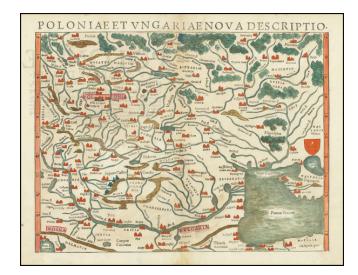

# [ Poland, Hungary, Romania, Bulgaria, Ukraine, Serbia ] Poloniae Et Ungariae Nova Descriptio

- Stock#:81280Map Maker:Munster
- Date:1554 circaPlace:BasleColor:Hand ColoredCondition:VG+Size:14 x 10 inches

## One of the Earliest Obtainable Modern Maps of Eastern Europe

Gorgeous full color example of Munster's map of Eastern Europe, extending from the Black Sea to the Adriatic and north to Vilnius in Lithuania.

First published in Sebastian Munster's Geographia in 1540, this is one of the earliest obtainable modern maps to cover this region.

Marvelous detail for the period.