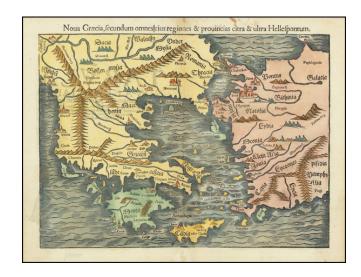

## Nova Graecia, secundum omnes eius regiones & provincias citra & ultra Hellespontum

**Stock#:** 81279 **Map Maker:** Munster

**Date:** 1554 **Place:** Basel

Color: Hand Colored

**Condition:** VG+

**Size:** 13.5 x 10.5 inches

## **Description:**

Nice example of Munster's map of Greece, Turkey and adjoining regions, from the 1550 edition of Munster's *Cosmographia*.

Extends to Just north of the Donau River, showing Wallachia, Romania, etc. Nice depiction of Mount Olympus, Constantinople and other cities in Natolia. Interesting early regional map, from a German edition of Munster's Cosmography one of the most influential geographical works of the 16th Century. A fine dark impression.