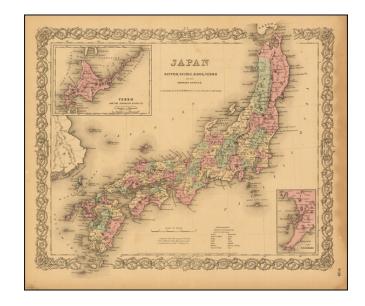

## Nippon, Kiusiu, Sikok, Yesso and the Japanese Kuriles

**Stock#:** 81257 **Map Maker:** Colton

Date: 1859Place: New YorkColor: Hand Colored

**Condition:** VG

**Size:** 15.5 x 13 inches

**Price:** SOLD

## **Description:**

Detailed map of Japan, colored by Prefecture, with insets of Nagasaki and Yesso.

Shows towns, rivers, lakes, mountains, islands, etc. A terrific regional map from J.H. Colton, one of the most prolific American mapmakers of the mid-19th century.

Decorative border.