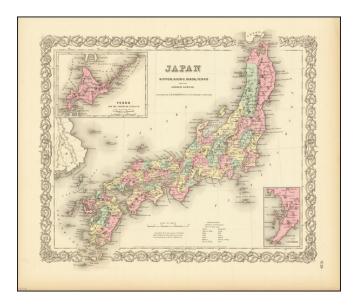

## Japan Nippon, Kiusiu, Sikok,Yesso and the Japanese Kuriles

| Stock#:<br>Map Maker: | 81255<br>Colton  |
|-----------------------|------------------|
| Date:                 | 1855             |
| Place:                | New York         |
| Color:                | Hand Colored     |
| <b>Condition:</b>     | VG+              |
| Size:                 | 15.5 x 13 inches |
| Price:                | SOLD             |

## **Description:**

Detailed map of Japan, colored by Prefecture, with insets of Nagasaki and Yesso.

Shows towns, rivers, lakes, mountains, islands, etc. A terrific regional map from J.H. Colton, one of the most prolific American mapmakers of the mid-19th century.

Decorative border.

**Detailed Condition:**