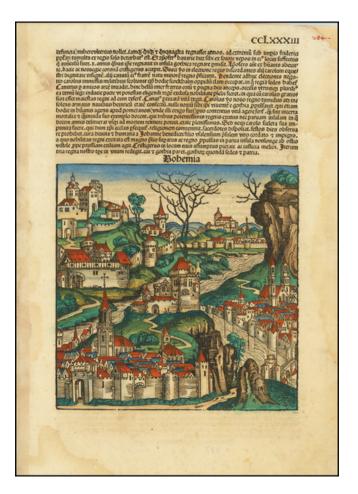

## Bohemia

| Stock#:           | 81164               |
|-------------------|---------------------|
| Map Maker:        | Schedel             |
| Date:             | 1493                |
| Place:            | Nuremberg           |
| Color:            | Hand Colored        |
| <b>Condition:</b> | VG                  |
| Size:             | $9 \ge 13.5$ inches |
| Price:            | SOLD                |

## **Description:**

Schedel's imaginary view representing the region of Bohemia in central Europe.

This is from the 1493 Latin first edition of Schedel's Nuremberg Chronicles.