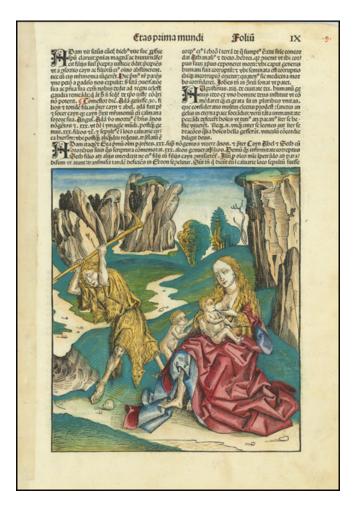

## Barry Lawrence Ruderman Antique Maps Inc.

7407 La Jolla Boulevard La Jolla, CA 92037

www.raremaps.com

(858) 551-8500 blr@raremaps.com

(Eve nursing Cain and Abel)

| Stock#:           | 81163         |
|-------------------|---------------|
| Map Maker:        | Schedel       |
| Date:             | 1493          |
| Place:            | Nuremberg     |
| Color:            | Hand Colored  |
| <b>Condition:</b> | VG            |
| Size:             | 9 x 15 inches |
| Price:            | SOLD          |

## **Description:**

Fine old master wood cut image of Eve nursing her two sons while Adam goes off to hunt, from Schedel's Nuremberg Chronicles.

Michael Wolgemut and Albrecht Dürer were among those created the illustrations for this master work, which was printed by Anton Koberger in Nuremberg, 1493.