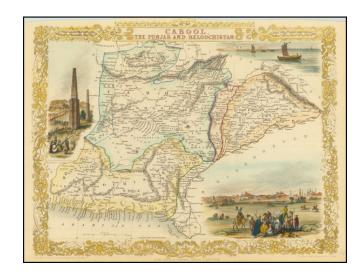

## Cabool, The Punjab and Beloochistan

**Stock#:** 81142 **Map Maker:** Tallis

Date: 1851 Place: London

**Color:** Hand Colored

**Condition:** VG+

**Size:** 13.5 x 10.5 inches

**Price:** SOLD

## **Description:**

Nice example of this decorative regional map, covering Afghanistan and part of Pakistan.

Decorative Vignettes of Boats on the Indus, Lahore and Sulton Mahmoud's Minars and Fortress, Ghuznee. Engraved for *R. Montgomery Martin's Illustrated Atlas*. Tallis was one of the last great decorative map makers. His maps are prized for the wonderful vignettes of indigenous scenes, people, etc.