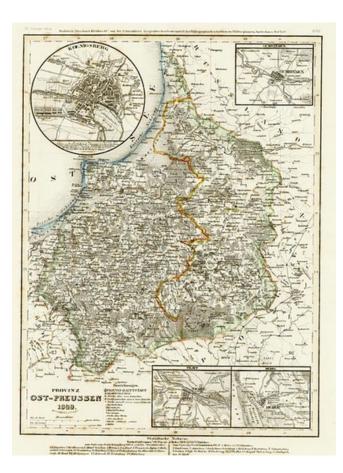

## Barry Lawrence Ruderman Antique Maps Inc.

7407 La Jolla Boulevard La Jolla, CA 92037

www.raremaps.com

(858) 551-8500 blr@raremaps.com

**Provinz Ost-Preussen 1849** 

| Stock#:           | 8113           |
|-------------------|----------------|
| Map Maker:        | Meyer          |
| Date:             | 1852           |
| Place:            | Hildburghausen |
| Color:            | Hand Colored   |
| <b>Condition:</b> | VG             |
| Size:             | 10 x 8 inches  |
| Price:            | SOLD           |

## **Description:**

Extremely detailed regional map, with insets of regions around Koenigsberg, Gubminnen, Memel and Tilsit. A marvelous example of the fine, precise German engraving style of the mid-19th Century.