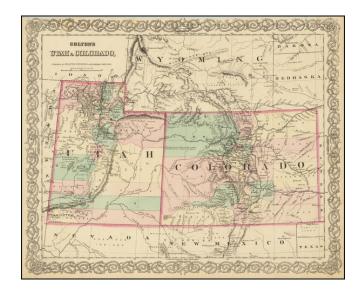

## **Description:**

Rare map of Utah and Colorado, published by GW & CB Colton.

The map is hand colored by counties and shows towns, rivers, lakes, roads, mountains, and other details.

The map pre-dates the formation of Grand County in February 1874.

This is one of the rarest of the Colton Atlas maps.