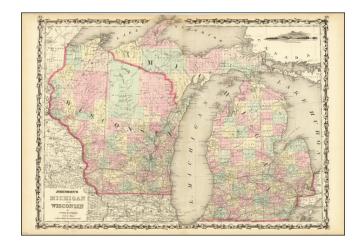

## Johnson's Michigan and Wisconsin

**Stock#:** 81090

Map Maker: Johnson & Browning

**Date:** 1861

**Place:** New York City

**Color:** 

**Condition:** VG

**Size:** 24 x 17 inches

## **Description:**

Detailed map of Michigan and Wisconsin, published by Johnson & Browning.

The map is hand colored by counties.

The counties in northern Wisconsin are still far from complete. Shows towns, railroads, lakes, rivers, etc.