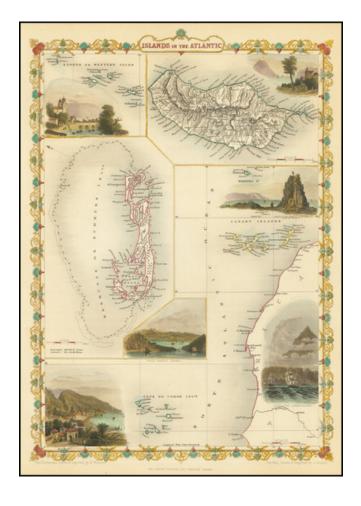

## Islands in the Atlantic [Bermuda, Madeira, Canaries, Azores and Cape Verde Islands]

Stock#: 81086 Map Maker: Tallis

Date: 1851 Place: London

**Color:** Hand Colored

**Condition:** VG+

**Size:**  $10 \times 14$  inches

## **Description:**

Terrific map of the various islands in the Atlantic, including Bermuda, the Azores, Madeira, the Canaries and Cape Verde Islands, with 5 large profile views.

Engraved for R. Montgomery Martin's Illustrated Atlas.

Tallis was one of the last great decorative map makers. His maps are prized for the wonderful vignettes of indigenous scenes, people, etc. A striking full color example.