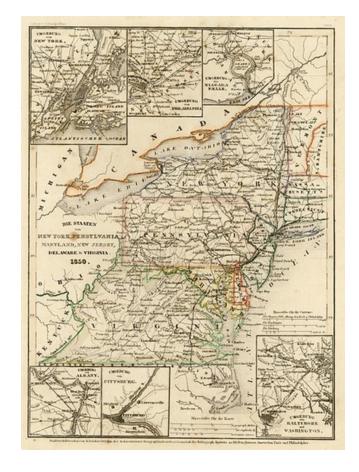

## Die Staaten von New York, Pennsylvania, Maryland, New Jersey, Delaware & Virginia. 1850.

**Stock#:** 8103 **Map Maker:** Meyer

**Date:** 1852

Place: Hildburghausen Color: Hand Colored

**Condition:** VG

## **Description:**

Marvelous regional map, which includes insets of New York City, Philadelphia, Niagara Falls, Albany, Pittsburgh and the Baltimore/Washington DC area. A marvelous example of the fine, precise German engraving style of the mid-19th Century.