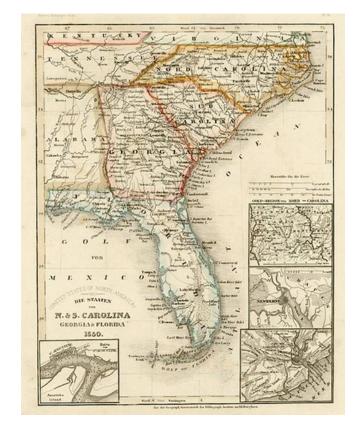

## Die Staaten von N. & S. Carolina Georgia & Florida 1850.

**Stock#:** 8102 **Map Maker:** Meyer

**Date:** 1852

Place: Hildburghausen Color: Hand Colored

**Condition:** VG

**Size:** 11 x 9 inches

Price: SOLD

## **Description:**

Interesting map of the southeast, showing many towns, roads, railroads, forts, etc. Four insets, including St. Augustine Florida, Charleston, New Berne and the Gold Regions of North Carolina. A marvelous example of the fine, precise German engraving style of the mid-19th Century.