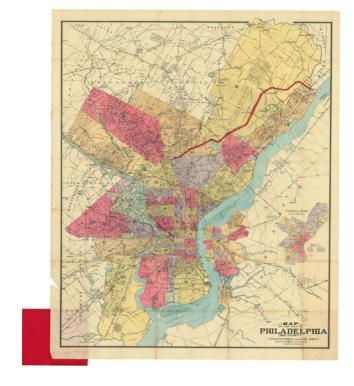

## Map of the City of Philadelphia and Vicinity

**Stock#:** 81012 **Map Maker:** Kaufmann

**Date:** 1905

**Place:** Philadelphia

**Color:** Color **Condition:** VG

**Size:** 31 x 38 inches

Price: SOLD

## **Description:**

Large, scarce folding map of Philadelphia issued by F. Kaufmann in 1905.

The map includes an inset plan of Philadelphia showing the postal districts by number of daily deliveries (downtown Philadelphia is the highest with 7! daily deliveries).