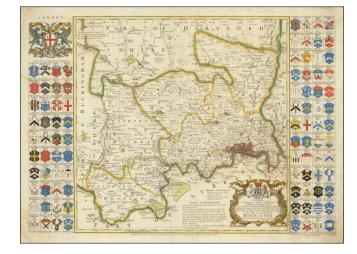

## **Description:**

Fine large format map of the County of Middlesex, with London in the lower right corner.

Includes 92 small coats of arms of the Free Companies in the county, and two larger decorative cartouches.

A large and decorative 18th century map of Middlesex by Richard Seale

This map is flanked by the arms of all 92 Livery Companies of the City of London. Although they are listed alphabetically, the reality is that in 1515 the Court of Aldermen of the City of London settled an order of precedence for the 48 Livery Companies then in existence, which was based on the Companies' economic and political power.