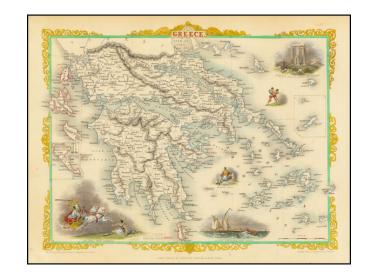

## **Description:**

Decorative color example of this marvelous map of Greece.

Includes decorative vignettes of an ancient war chariot, Temple of Jupiter on Mt. Olympus, Greek Corsairs off Corfu, a modern Greek and wrestlers.

Engraved for *R. Montgomery Martin's Illustrated Atlas*. Tallis was one of the last great decorative map makers. His maps are prized for the wonderful vignettes of indigenous scenes, people, etc.