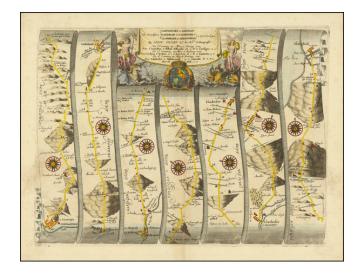

## **Description:**

Attractive antique John Ogilby map showing the route from Carmarthen to Aberystwyth in Wales in three parts: Camarthen to Cardigan via Killrah-Killreaden, Cardigan to Llanbeder via Tredrair and Red Owen (Rhydowen), and Llanbeder to Aberistwith (Aberystwyth) via Tallasavern and Llanrisset. Tallasavern is shown on mile 25 between Red Owen and Llanbeder.

Mountains, rivers, and brooks are shown along the route, and pastures and directions to other towns and sites are indicated.