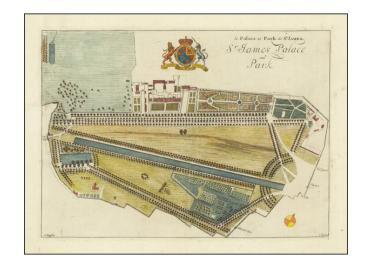

## St. James Palace and Park / le Palais et Park de St. James

Stock#: 80954 Map Maker: Kip

Date: 1707 Place: London

**Color:** Hand Colored

**Condition:** VG

**Size:** 19 x 13.5 inches

**Price:** SOLD

## **Description:**

Fine early view of St. James's Park, engraved by Johannes Kip and first published in 1707.

The image originally appeared in *Britannia Illustrata*, one of the most important English topographical works of the eighteenth century. It was first published in 1707 and appeared in several other works in 1712 and 1715.