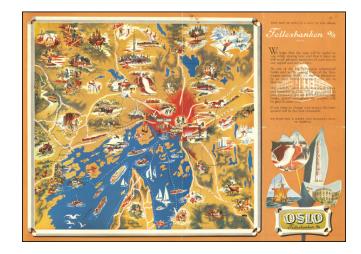

## **Description:**

Dramatic pictorial map of the Oslo region, issued for Fellesbanken with a street map of the city on the verso.

The map is printed in English and was intended as a promotional piece for the local Fellesbanken, presumably for foreign English-speaking visitors.

The road map has an extensive key noting 48 places of interest.