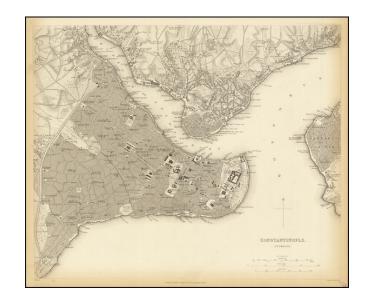

## Constantinople. Stambool.

**Stock#:** 80930 **Map Maker:** SDUK

Date: 1840
Place: London
Color: Uncolored

**Condition:** VG+

**Size:** 15.5 x 12 inches

**Price:** SOLD

## **Description:**

Highly detailed plan of Constantinople (Istanbul) and neighboring areas. Shows buildings, streets, ports of entry, mosques, gates, and a host of other details.

One of the best plans of the city to appear in a 19th Century commercial atlas.