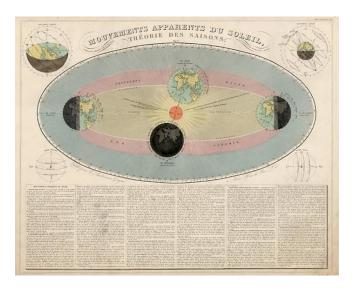

## Mouvements Apparens Du Soleil, Theorie Des Saisons...

| Stock#:           | 8093             |
|-------------------|------------------|
| Map Maker:        | Andriveau-Goujon |
| Date:             | 1849             |
| Place:            | Paris            |
| Color:            | Hand Colored     |
| <b>Condition:</b> | VG               |
| Size:             | 23 x 12 inches   |
| Price:            | SOLD             |

## **Description:**

A particularly fine copy of this Fabulous chart of the theory of the seasons as the earth orbits the Sun in an Eliptical fashion, with 4 smaller diagrams. A wonderful decorative large celestial diagram. Only Andriveau-Goujon among his contemporaries included such a fine group of Celestial maps in his general atlas.