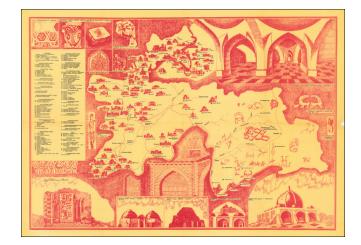

### Local Map of the Tajiki National Architectural Monuments

A fascinating Russian-language map of the architectural monuments of Tajikistan during the late Soviet era. Published six years before the fall of the Soviet army, it shows the Islamic-influenced structures that define the country.

The map shows nearly one hundred monuments ranging in age from cave paintings to sprawling architectural wonders. The map is surrounded by descriptions of these buildings and depictions of some of the most important.

The verso includes a lengthy text description of the country as well as larger images of some of the most important monuments, including the Madrash-Kukhna.

This map was compiled and designed by A Toatov and published by the Irfon publishing house on offset paper in Dushanbe, Tajikistan.