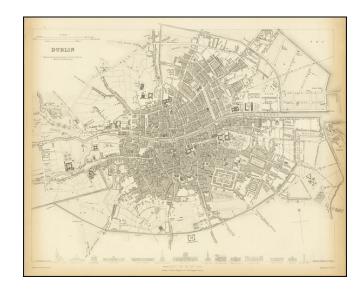

## **Description:**

Fabulous town plan of Dublin, showing the town, streets, buildings, rivers, railroads and other places of interest in great detail.

Vignettes of 15 principal buildings along the bottom. One of the best 19th Century English town plans to appear in a commercial atlas.