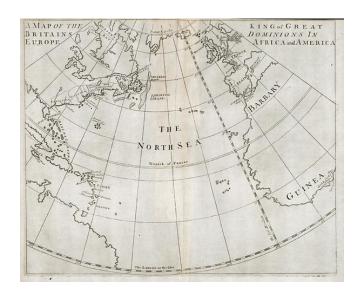

## A Map Of The King of Great Britains Dominions In Europe, Africa and North America

| Stock#:           | 8089                |
|-------------------|---------------------|
| Map Maker:        | Anonymous / Bickham |
| Date:             | 1740 ?              |
|                   | 2, 20,              |
| Place:            | London?             |
| Color:            | Uncolored           |
| <b>Condition:</b> | VG                  |
| Size:             | 17.5 x 14.5 inches  |
|                   |                     |
| Price:            | SOLD                |
|                   |                     |

## **Description:**

Rare map of the North Sea (Atlantic Ocean) from the Polar Circle to the Equator, showing much of North America, the Caribbean, and parts of Europe and Africa. The map title matches a much smaller map issued in George Bickham's British Monarchy c.1740, but this map is substantially larger. The detail in the British Colonies in North America includes Carolina, Virginia, Maryland, Pennsylvania, New Yrok and New England. Very curious projection of Florida. Bermuda is shown. The various British Family Dukedoms in Europe are noted, as are certain strategic places on the Gold Coast in Africa and elsewhere. A rare and fascinating map. Narrow upper margin.