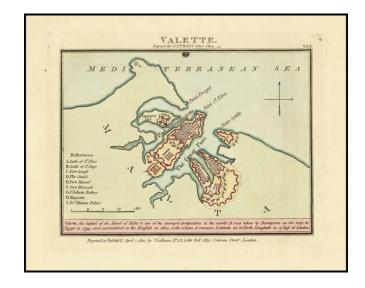

#### Valletta, Shortly after the British Conquest

A fine and scarce British-engraved map of Valletta and the Three Cities, issued in 1801 and referring to the 1800 British capture of the city from the French.

This delicately colored map shows Valletta on its peninsula, sandwiched between Marsamxett Harbor and Grand Harbor. A key refers to nine places of interest, with Fort Manoel, as well as a number of castles and other important military installations shown. The map is highly detailed, with walls, individual blocks, and important coastal points named.

This map was published shortly after the conclusion of the siege of Malta, which had started following the French capture of the city on Napoleon's route to Egypt. Shortly after, the French garrison that had been left there was put under siege, and faced with a Maltese uprising. The French held out for two years, but dwindling supplies and the growing British control of the Mediterranean made their position untenable. The fall of Malta would allow the British a foothold with which to capture Egypt, and the British would remain in Malta until 1964.