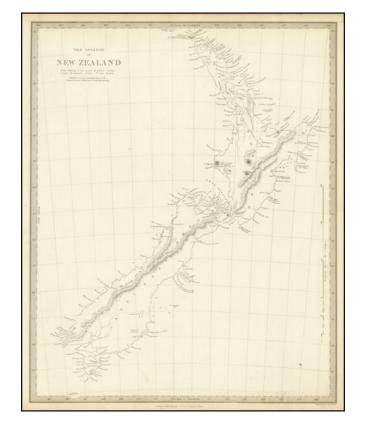

## The Islands of New Zealand

**Stock#:** 80876 **Map Maker:** SDUK

Date: 1844
Place: London
Color: Uncolored

**Condition:** VG+

**Size:** 12.5 x 15.5 inches

**Price:** \$ 245.00

## **Description:**

Nice example of the SDUK map of the islands of New Zealand.

Shows towns, mountains, rivers, lakes, and details concerning the uninhabited regions.

The Society for the Diffusion of Useful Knowledge was active from the 1830s through the 1860s and published some of the best regional maps of the era.