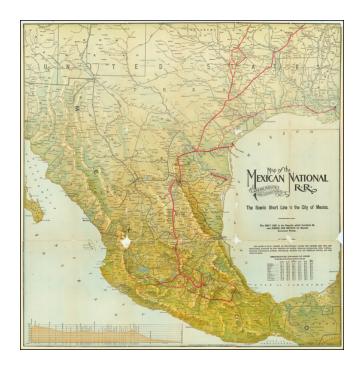

## Map of the Mexican National R.R. "Laredo Route" and Connection. The Scenic Short Line to the City of Mexico . . .

Stock#:80860Map Maker:Mexican National R.R.

| Date:             | 1901             |
|-------------------|------------------|
| Place:            | Chicago          |
| Color:            | Color            |
| <b>Condition:</b> | Fair             |
| Size:             | 23 x 23.5 inches |
|                   |                  |

## **Description**:

Rare separately published promotional map of Mexico and the American Southwest.

The company lines are shown in red, extending outward to the north and south from Dallas, with a line connecting to Houston and New Orleans.