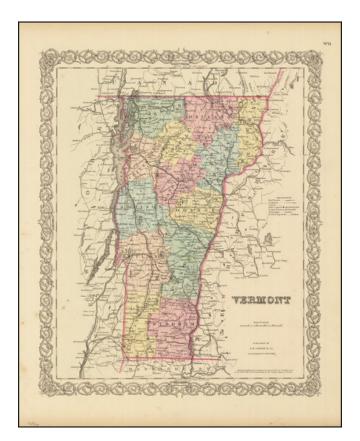

## Vermont

| Stock#:           | 80851          |
|-------------------|----------------|
| Map Maker:        | Colton         |
| Date:             | 1855           |
| Place:            | New York       |
| Color:            | Hand Colored   |
| <b>Condition:</b> | VG+            |
| Size:             | 13 x 16 inches |
| Price:            | SOLD           |

## **Description**:

Detailed map of Vermont, published by JH Colton.

The map is hand colored by counties and showing towns, counties, townships, post offices, depots, rivers, railroads, and substantial additional details.

A terrific map, from the Colton Family, one of the most prolific American mapmakers of the mid-19th Century.