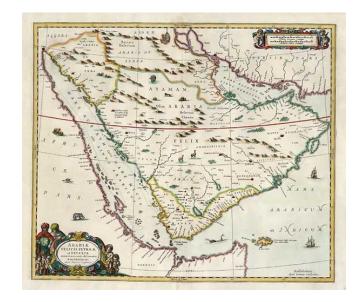

## Arabiae Felicis, Petraeae et Desertae nova et accurata delineatio

**Stock#:** 8085 **Map Maker:** Jansson

**Date:** 1658

Place: Amsterdam Colored Hand Colored

**Condition:** VG+

**Size:** 20 x 17.5 inches

## **Description:**

Striking large format map of Arabia and the Red Sea. Includes 2 decorative cartouches, lions, camels, elephants, sea monsters and sailing ships. Perhaps the most decorative of all 17th Century large format maps of Saudi Arabia. A gorgeous wide margined full color example.