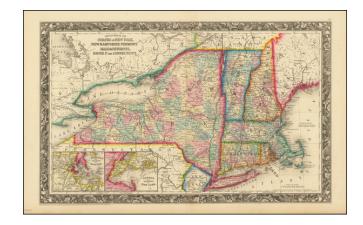

## County Map of the States of New York, New Hampshire, Vermont, Massachusetts, Rhode Id. And Connecticut

Stock#: 80848 Map Maker: Mitchell Jr.

**Date:** 1860

Place: Philadelphia Colored Hand Colored

**Condition:** VG+

## **Description:**

Detailed map of New England and the Northeast, with large insets of Boston and New York Harbors.

The map is hand colored by counties and shows railroads, rivers, towns, islands, lakes and a host of other details.