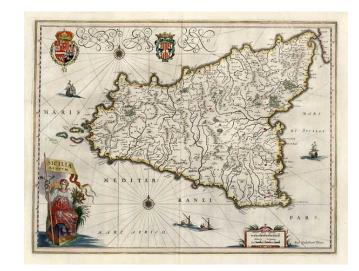

## Sicilia Regnum

Stock#: 8084 Map Maker: Blaeu

**Date:** 1640

Place: Amsterdam Colored Hand Colored

**Condition:** VG+

**Size:** 20 x 15 inches

Price: SOLD

## **Description:**

Gorgeous old example of Blaeu's scarce map of Sicily. Blaeu's map is without doubt one of the most attractive of all 17th Century atlas maps of Sicily, with 2 ornate cartouches, large coat of arms, 4 sailing ships, sea monster, and 2 compass Gorgeous example with wide clean margins.