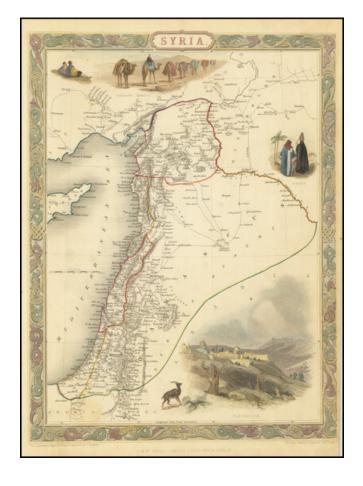

## **Description:**

Striking full-color example of Tallis's marvelous map of Syria. Detail on the map extends from the Gulf of Alexandretta to the Suez region, with many roads and towns shown.

The map is highly detailed with decorative vignettes of Jerusalem, the local population, and baggage camels.

This map originally appeared in R. Montgomery Martin's *Illustrated Atlas*, one of the last great decorative atlases of the 19th century.