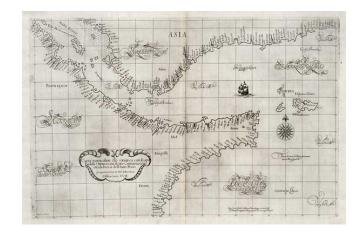

## Carta particolare che cominca con il capo Baduis e finisce con il capo Cumana e mostra la bocca dell mare Rosso...

**Stock#:** 8082 **Map Maker:** Dudley

Date: 1646
Place: Florence
Color: Uncolored

**Condition:** VG+

## **Description:**

Spectacular sea chart of the southern part of the Red Sea and coastline of the Arabian Peninsula and the Gulf of Aden. Dudley's Atlas of Sea Charts was the first set by and Englishman and his maps are among the most sought after of all mapmakers of the 17th Century.